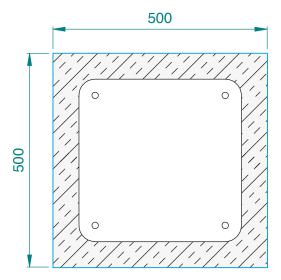

#### HOW TO INSTALL IT

The base of the station has 4 holes  $\emptyset$ 11 that allow it to be fixed to the ground, using the fixing caps that have been provided. Anti-theft caps are available on request. For safety reasons, we recommend that the station be secured before use.