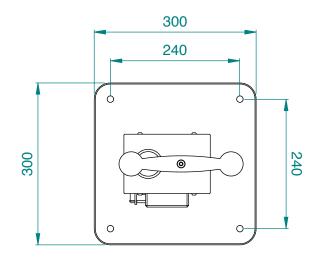

#### HOW TO INSTALL IT

The base of the station has 4 holes  $\emptyset$ 11 that allow it to be fixed to the ground, using the fixing caps that have been provided. Anti-theft caps are available on request. For safety reasons, we recommend that the station be secured before use.

#### **OVERALL SIZE AND WEIGHT**

Height 73 cm - Width 30 cm - Depth 30 cm - Weight 12 kg