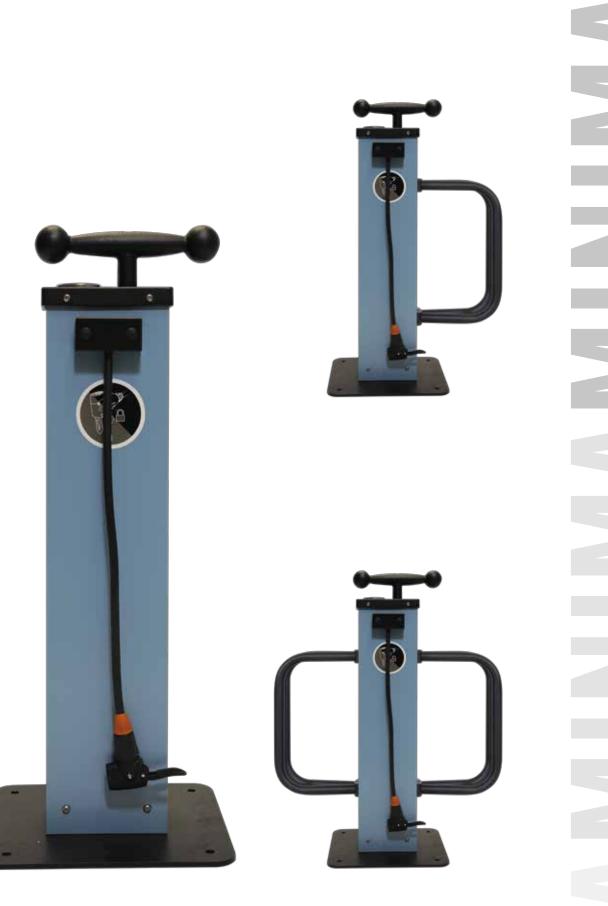

### TECHNICAL SPECIFICATIONS

This pumping station is easy to use and compatible with bikes of all types. Its structure is light and robust. The pump and pressure gauge allow you to measure tyre pressure accurately. The station is equipped with a high-quality pump and a glycerine-filled pressure gauge that does not allow condensation to form, making it so that pressure can be read clearly.

#### PUMP

It is made entirely by GREEN GARAGE BIKE and is easy to use. It is compatible with all types of valves that are to be found on the market (8 bar max).

#### HOW TO INSTALL IT

The base of the station has 4 holes  $\emptyset$ 11 that allow it to be fixed to the ground, using the fixing caps that have been provided. Anti-theft caps are available on request. For safety reasons, we recommend that the station be secured before use.

#### **OVERALL SIZE AND WEIGHT**

Height 73 cm - Width 30 cm - Depth 30 cm - Weight 12 kg