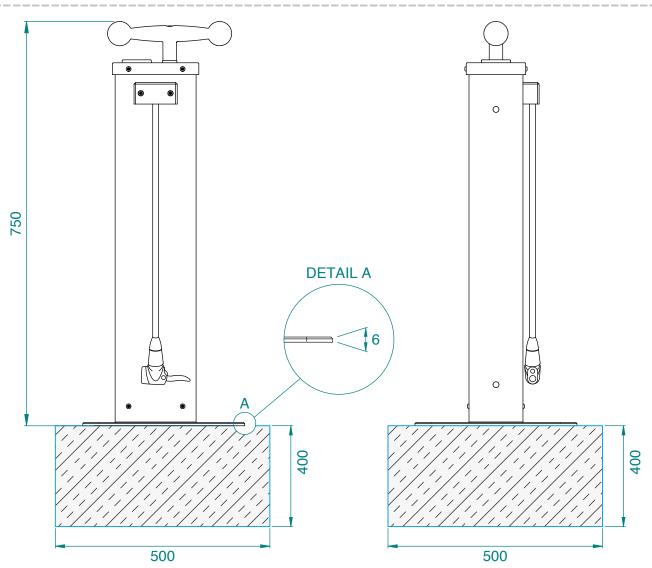

#### **OVERALL SIZE AND WEIGHT**

Height 73 cm - Width 30 cm - Depth 30 cm - Weight 12 kg

#### HOW TO INSTALL IT

The base of the station has 4 holes  $\emptyset$ 11 that allow it to be fixed to the ground, using the fixing caps that have been provided. Anti-theft caps are available on request. For safety reasons, we recommend that the station be secured before use.