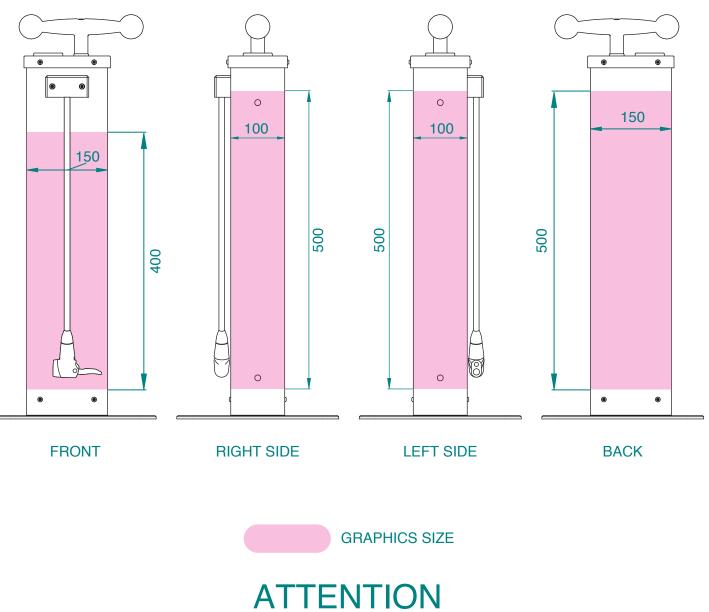

#### **CUSTOMISED GRAPHICS**

GREEN GARAGE BIKE offers the possibility of customising the station with the customer's graphics. Send us a vector file and we will provide you with a quotation for the customisation work.

### **CUSTOM GRAPHICS SIZE**