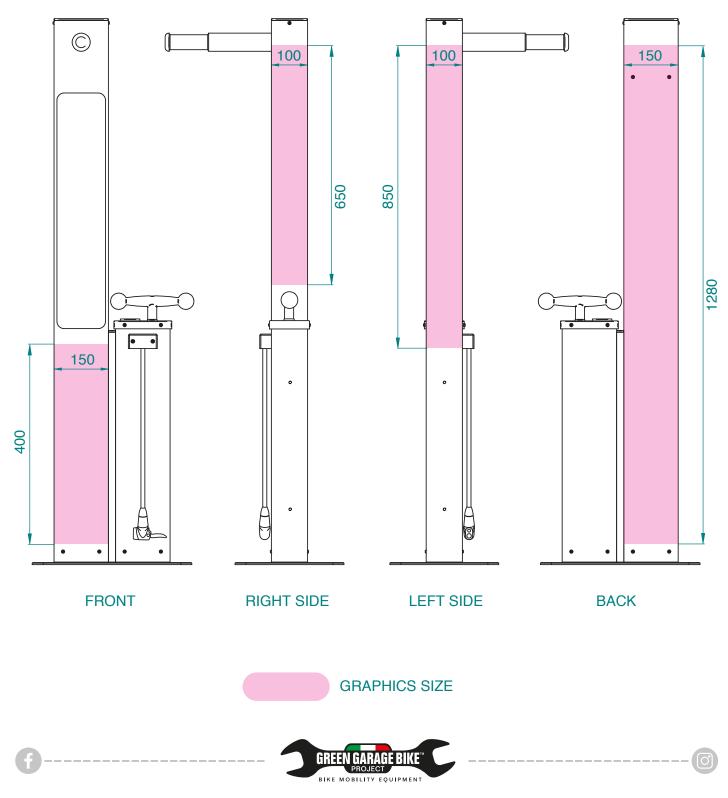

#### **CUSTOMISED GRAPHICS**

GREEN GARAGE BIKE offers the possibility of customising the station with the customer's graphics. Send us a vector file and we will provide you with a quotation for the customisation work.