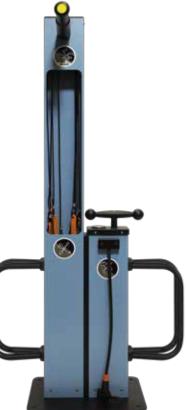

## MAXIMA

This maintenance and pumping station is easy to use and compatible with bikes of all types. Its structure is light and robust. The bike is lifted and held securely off the ground by placing the saddle on the support arm. This way the bike is easily and fully accessible for maintenance, which is carried out using the tools attached to the station by means of steel cables. The tools are of excellent quality and each serve a specific purpose. The pump and pressure gauge allow you to measure tyre pressure accurately. The station is equipped with a high-quality pump and a glycerine-filled pressure gauge that does not allow condensation to form, making it so that pressure can be read clearly..

#### PUMP

It is made entirely by GREEN GARAGE BIKE and is easy to use. It is compatible with all types of valves that are to be found on the market (8 bar max).