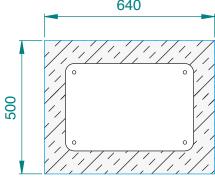

#### HOW TO INSTALL IT

The base of the station has 4 holes  $\emptyset$ 11 that allow it to be fixed to the ground, using the fixing caps that have been provided. Anti-theft caps are available on request. For safety reasons, we recommend that the station be secured before use.