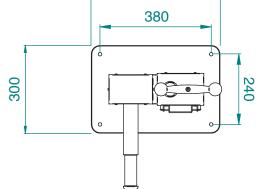

#### HOW TO INSTALL IT

The base of the station has 4 holes  $\emptyset$ 11 that allow it to be fixed to the ground, using the fixing caps that have been provided. Anti-theft caps are available on request. For safety reasons, we recommend that the station be secured before use.

#### **OVERALL SIZE AND WEIGHT**

Support arm 29.5 cm - Height 150.6 cm - Width 44 cm - Depth 30 cm - Weight 22 kg