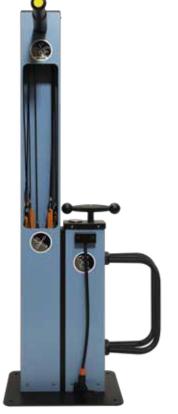

## MAXIMA

This maintenance and pumping station is easy to use and compatible with bikes of all types. Its structure is light and robust. The bike is lifted and held securely off the ground by placing the saddle on the support arm. This way the bike is easily and fully accessible for maintenance, which is carried out using the tools attached to the station by means of steel cables. The tools are of excellent quality and each serve a specific purpose. The pump and pressure gauge allow you to measure tyre pressure accurately. The station is equipped with a high-quality pump and a glycerine-filled pressure gauge that does not allow condensation to form, making it so that pressure can be read clearly..

#### PUMP

It is made entirely by GREEN GARAGE BIKE and is easy to use. It is compatible with all types of valves that are to be found on the market (8 bar max).