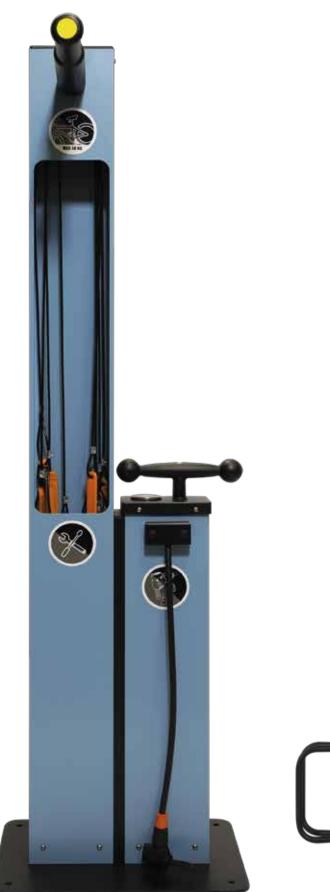

## MAXIMA

This maintenance and pumping station is easy to use and compatible with bikes of all types. Its structure is light and robust. The bike is lifted and held securely off the ground by placing the saddle on the support arm. This way the bike is easily and fully accessible for maintenance, which is carried out using the tools attached to the station by means of steel cables. The tools are of excellent quality and each serve a specific purpose. The pump and pressure gauge allow you to measure tyre pressure accurately. The station is equipped with a high-quality pump and a glycerine-filled pressure gauge that does not allow condensation to form, making it so that pressure can be read clearly..

#### PUMP

It is made entirely by GREEN GARAGE BIKE and is easy to use. It is compatible with all types of valves that are to be found on the market (8 bar max).

#### TOOLS

1 Phillips-head screwdriver - 1 flat-head screwdriver - 1 0/22 mm universal spanner - 1 pair of tyre levers - 1 15 mm spanner - 1 13 mm spanner - 1 2.5/10 mm multi-tool Allen key kit