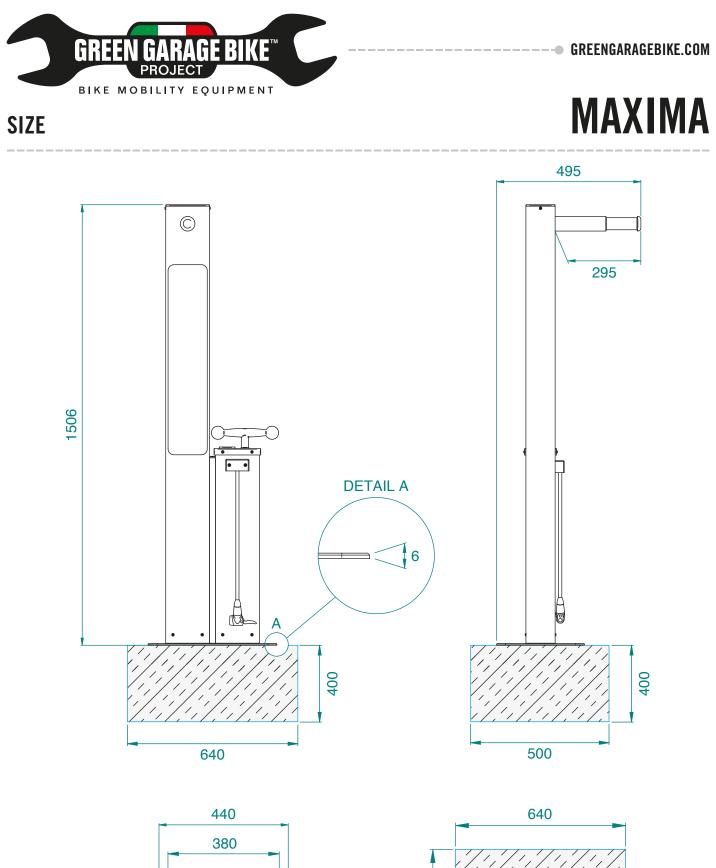

### TECHNICAL SPECIFICATIONS

#### HOW TO INSTALL IT

The base of the station has 4 holes  $\emptyset$ 11 that allow it to be fixed to the ground, using the fixing caps that have been provided. Anti-theft caps are available on request. For safety reasons, we recommend that the station be secured before use.

#### **OVERALL SIZE AND WEIGHT**

Support arm 29.5 cm - Height 150.6 cm - Width 44 cm - Depth 30 cm - Weight 22 kg