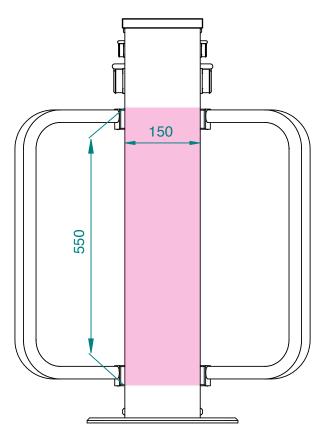

#### **OVERALL SIZE AND WEIGHT**

Height 80.4 cm - Width 58.7 cm - Depth 33.7 cm - Weight 12 kg