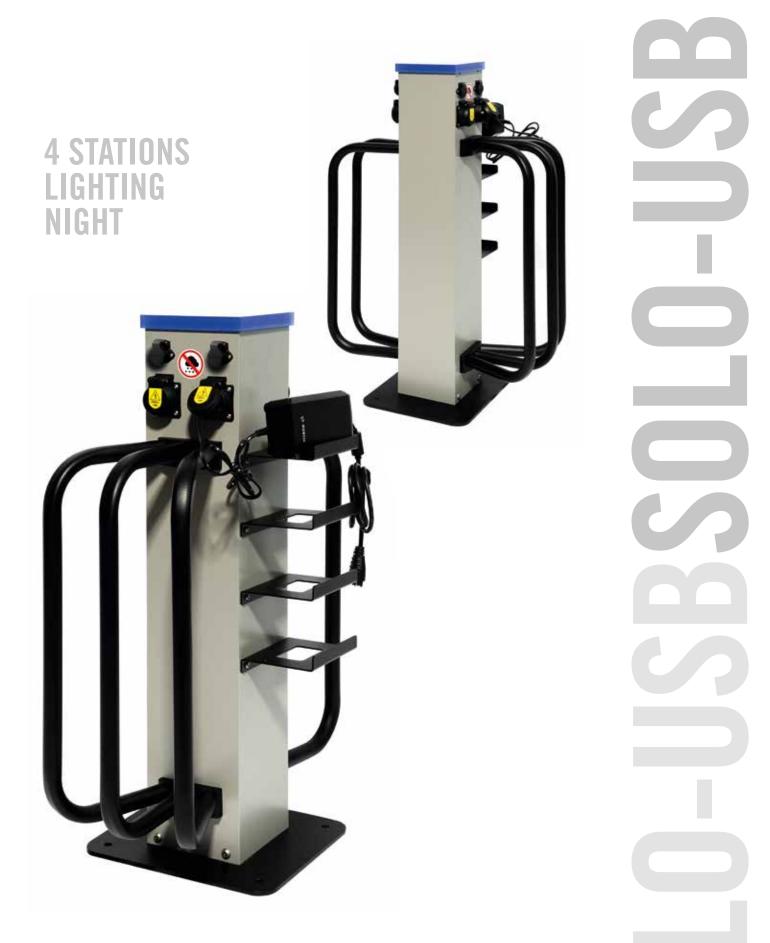

### TECHNICAL SPECIFICATIONS

SOLO-USB

This 230V e-bike charging station with four USB sockets is equipped with night lighting, is easy to use and is compatible with e-bikes of all types. It has a robust structure and is easy to install.

#### **E-BIKE FEATURES**

4 230V ip54 schuko sockets - 2 0.003 A magnetothermic differential switches - WE PROVIDE CERTIFICATES OF FITNESS AND COMPLIANCE. We warrant that all GREEN GARAGE BIKE products are manufactured according to the specifications laid down in the applicable international standards, as detailed in the related technical documentation, catalogues, websites, etc. We also warrant that they are fit for their intended use. We also ensure that the products used in our items are in line with the IEC 60900:2004 standard.