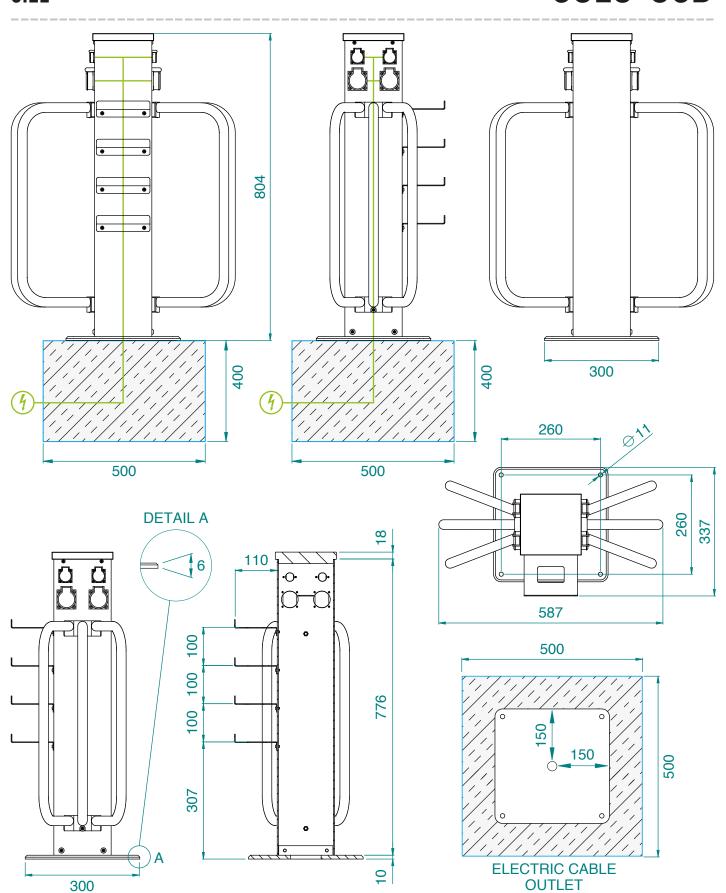

#### HOW TO INSTALL IT

The base of the station has 4 holes Ø11 that allow it to be fixed to the ground, using the fixing caps that have been provided. Anti-theft caps are available on request. For safety reasons, we recommend that the station be secured before use.

#### **OVERALL SIZE AND WEIGHT**

Height 80.4 cm - Width 58.7 cm - Depth 33.7 cm - Weight 12 kg