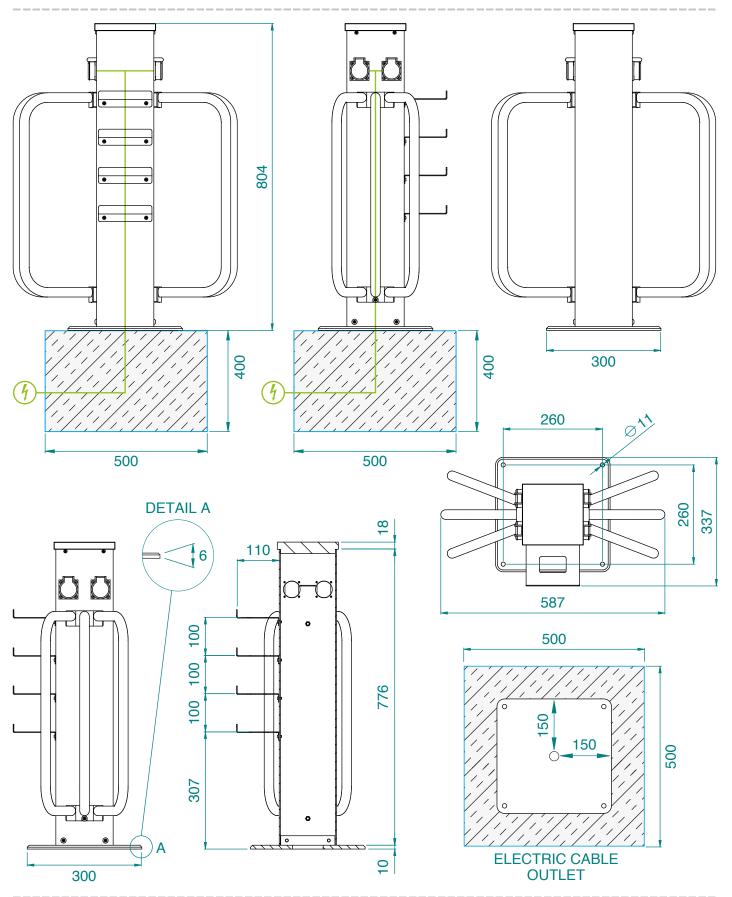

#### **HOW TO INSTALL IT**

The base of the station has 4 holes  $\emptyset 11$  that allow it to be fixed to the ground, using the fixing caps that have been provided. Anti-theft caps are available on request. For safety reasons, we recommend that the station be secured before use.

#### OVERALL SIZE AND WEIGHT

Height 80.4 cm - Width 58.7 cm - Depth 33.7 cm - Weight 12 kg