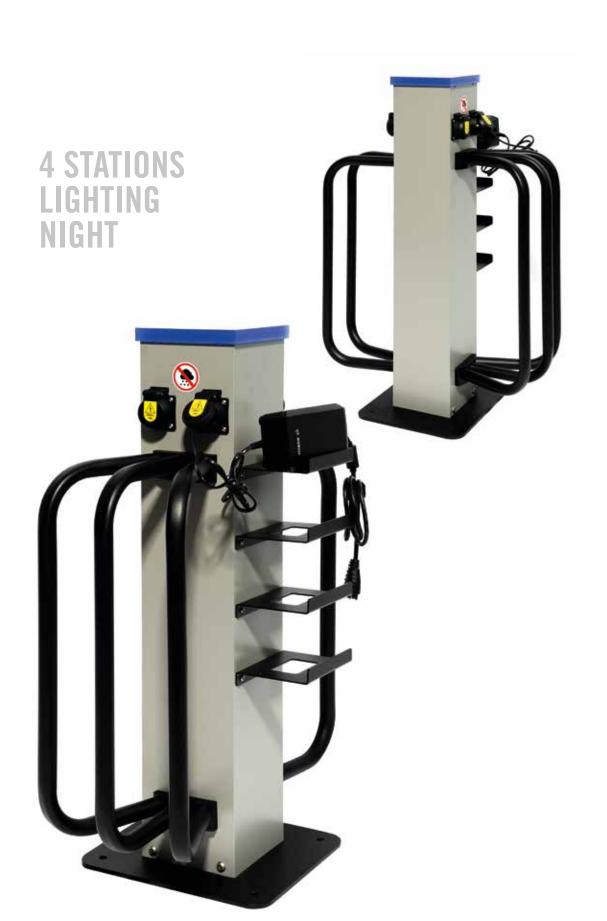

### TECHNICAL SPECIFICATIONS

This 230V e-bike charging station is equipped with night lighting, is easy to use and is compatible with e-bikes of all types. It has a robust structure and is easy to install.

#### OVERALL SIZE AND WEIGHT

Height 80.4 cm - Width 58.7 cm - Depth 33.7 cm - Weight 12 kg

#### **E-BIKE FEATURES**

4 230V ip54 schuko sockets - 2 0.003 A magnetothermic differential switches - WE PROVIDE CERTIFICATES OF FITNESS AND COMPLIANCE. We warrant that all GREEN GARAGE BIKE products are manufactured according to the specifications laid down in the applicable international standards, as detailed in the related technical documentation, catalogues, websites, etc. We also warrant that they are fit for their intended use. We also ensure that the products used in our items are in line with the IEC 60900:2004 standard.