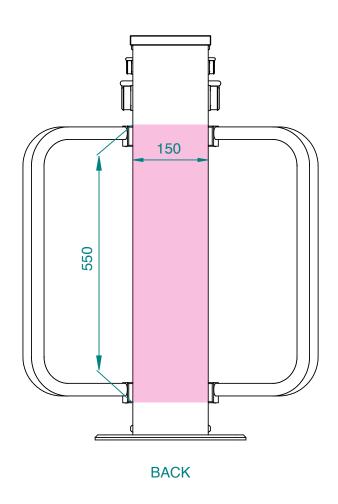

RES**

4 230V ip54 schuko sockets - 2 0.003 A magnetothermic differential switches - WE PROVIDE CERTIFICATES OF FITNESS AND COMPLIANCE. We warrant that all GREEN GARAGE BIKE products are manufactured according to the specifications laid down in the applicable international standards, as detailed in the related technical documentation, catalogues, websites, etc. We also warrant that they are fit for their intended use. We also ensure that the products used in our items are in line with the IEC 60900:2004 standard.

#### **CUSTOMISED GRAPHICS**

GREEN GARAGE BIKE PROJECT offers the possibility of customising the station with the customer's graphics. Send us a vector file and we will provide you with a quotation for the customisation work.



SIZE SOLO





## **CUSTOM GRAPHICS SIZE**

SOLO





# ATTENTION GRAPHICS ONLY ON THE BACK