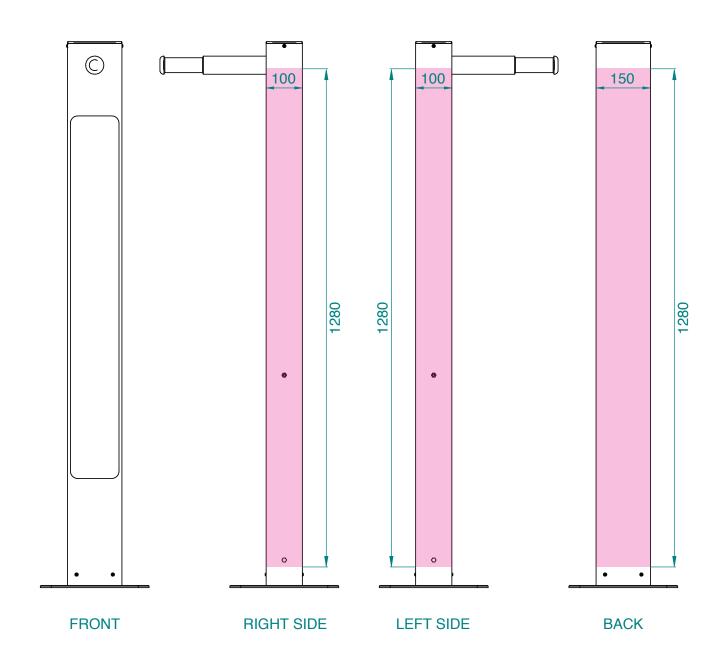

#### **OVERALL SIZE AND WEIGHT**

Height 150.6 cm - Width 30 cm - Depth 30 cm - Weight 8 kg

SIZE