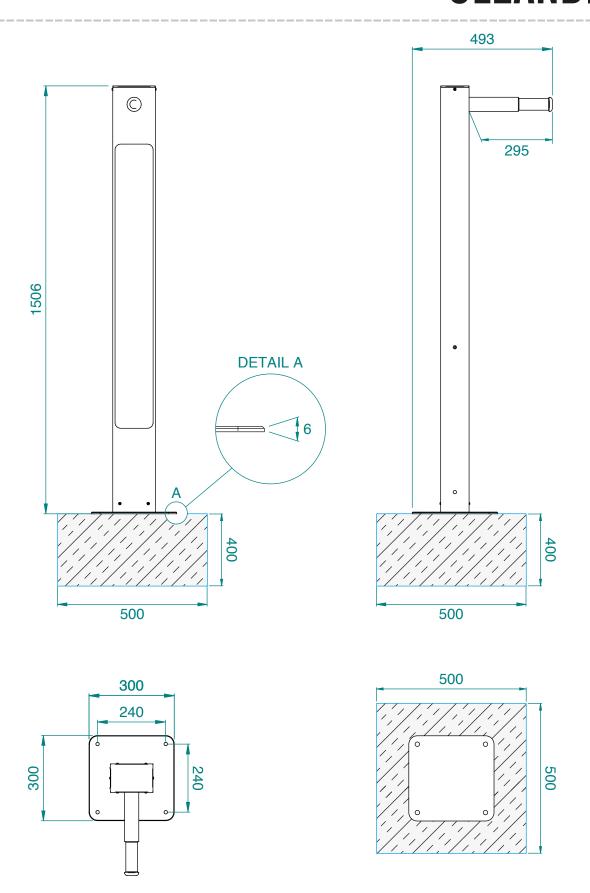

#### **OVERALL SIZE AND WEIGHT**

Height 150.6 cm - Width 30 cm - Depth 30 cm - Weight 8 kg

#### **HOW TO INSTALL IT**

The base of the station has 4 holes Ø11 that allow it to be fixed to the ground, using the fixing caps that have been provided. Anti-theft caps are available on request. For safety reasons, we recommend that the station be secured before use.