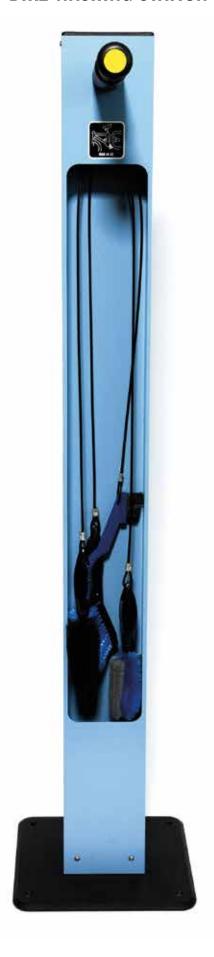

## **CLEANBIKE**

E-Bike washing station equipped with support arm and brush kit for cleaning the bike.

#### **MATERIALS USED**

6060 extruded aluminium structure