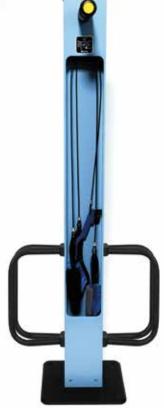

## **CLEANBIKE**

E-Bike washing station equipped with support arm and brush kit for cleaning the bike.