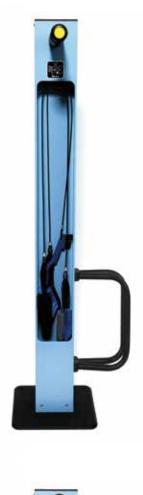

## **CLEANBIKE**

E-Bike washing station equipped with support arm and brush kit for cleaning the bike.